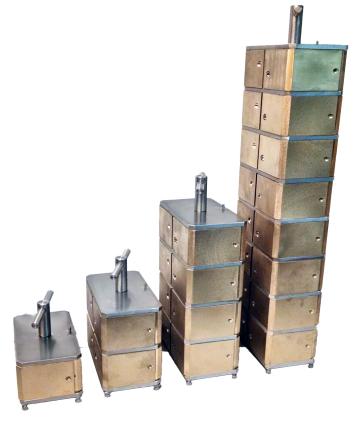

## 2 INCH CUBE MOLDS

Cement Test Equipment 2 inch cube molds are made in strict adherance to API Specification 10. The cube molds may be used in pressurized or non-pressurized curing chambers or baths. The cube molds are cast and machined from high quality brass in the USA. Non-corrosive, stainless steel bolts, plates, center tubes, and handles are ultra durable and will last a very long time with proper handling and maintanence. Each stack of molds produces two 2" cube specimens. Each stack contains 2 L's and 1 T which can be dissassembled after a test, cleaned and then reassembled. Thin grooves are milled onto one side of the separation plates to allow fluid pressure penetration into the cement sample. The cube mold sets are designed primarily to stand up and placed using the supplied T-handle. An optional stainless steel bucket is available for water/oil separation testing requirements.

| SPECIFICATIONS  |         |                                        |                                        |  |
|-----------------|---------|----------------------------------------|----------------------------------------|--|
| Specimen<br>Qty | Weight  | <u>Dimensions</u><br>Length x<br>Width | Dimensions Height with Handle/ Without |  |
| 2               | 6.5 lbs | 3"x5.44"                               | 4.88"/3.5"                             |  |
| 4               | 12 lbs  | 3"x5.44"                               | 7.13"/5.5"                             |  |
| 8               | 22 lbs  | 3"x5.44"                               | 11.63"/10"                             |  |
| 16              | 43 lbs  | 3"x5.44"                               | 20.5"/19"                              |  |

| Specimen Qty | Part Number |  |
|--------------|-------------|--|
| 2            | 05-0020-4   |  |
| 4            | 05-0020-1   |  |
| 8            | 05-0020-3   |  |
| 16           | 05-0020     |  |